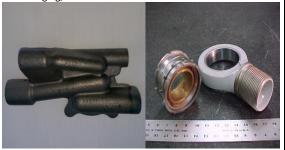

84" Height, 36" Diameter Ion/Plasma Furnace

9310 Carburize Shaft

Nit 135 Mod, Port Cap Forging, nitrided

15-5 PH Race/Rod End, Be-Cu Race

IN718 Casting

15-5 PH Cylinder